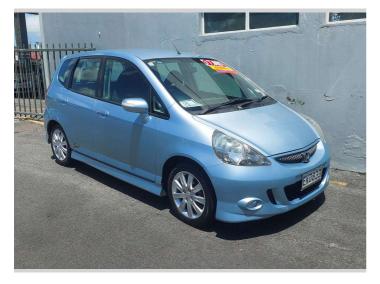

## 2008 Honda Jazz Sport

Includes GST, Registration & Licensing

## **Top features**

- » 2WD
- » 5 Door Hatch
- » ABS Braking
- » Air Conditioning
- » Alloy Wheels
- » Body Kit (Factory)
- » CD Player With Aux
- » Driving Lights
- » Electric Mirrors (Retr...
- » Electric Windows
- » Multi Airbags
- » Remote Central Locking
- » Spoiler
- » Steering Wheel Control...» Tiptronic Auto
- » Tipuonic
- » VTEC

Based on 2023 UCSR rating for 02-08 models

Reg No. EKD833 Ext Colour Blue History NZ New Seats 5 seats, Cloth CO2 Emissions ★ ★ ★ ★ ☆ ☆ 162 grams/km Energy Economy ★ ★ ☆ ☆ ☆ ☆ ☆