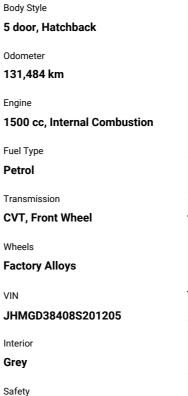

Based on 2023 UCSR rating for 02-08 models

Reg No. EKD833 Ext Colour Blue History NZ New Seats 5 seats, Cloth CO2 Emissions ★ ★ ★ ★ ☆ ☆ 162 grams/km Energy Economy ★ ★ ☆ ☆ ☆ ☆ ☆