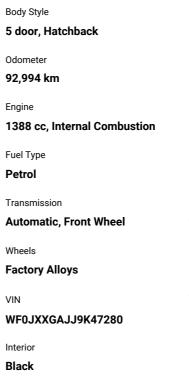

## **Top features**

- » 2WD
- » 5 Door Hatch
- » ABS Braking
- » Air Conditioning
- » Alloy Wheels
- » Bluetooth CD Player Wi...
- » Cruise Control
- » Dual Airbags
- » Electric Mirrors

- » Electric Windows
- » Remote Central Locking
- » Spoiler
- » Stability Control
- » Steering Wheel Control...» Tinted Windows
- » Tinted Window
- » Tiptronic Auto
- » ZETEC

Safety

Based on 2023 UCSR rating for 09-18 models

Reg No. FFB459 Ext Colour Blue History NZ New Seats 5 seats, Cloth CO2 Emissions ★ ★ ★ ★ ☆ 173 grams/km

Energy Economy

★ ★ ☆ ☆ ☆ ☆