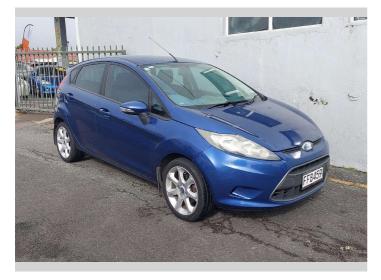

## 2010 Ford Fiesta 5DR 1.4 A S

Includes GST, Registration & Licensing

## **Top features**

- » 2WD
- » 5 Door Hatch
- » ABS Braking
- » Air Conditioning
- » Alloy Wheels
- » Bluetooth CD Player Wi...
- » Cruise Control
- » Dual Airbags
- » Electric Mirrors

- » Electric Windows
- » Remote Central Locking
- » Spoiler
- » Stability Control
- » Steering Wheel Control...» Tinted Windows
- » Tinted Window
- » Tiptronic Auto
- » ZETEC

Safety

Based on 2023 UCSR rating for 09-18 models

Reg No. FFB459 Ext Colour Blue History NZ New Seats 5 seats, Cloth CO2 Emissions ★ ★ ★ ★ ☆ 173 grams/km

Energy Economy

★ ★ ☆ ☆ ☆ ☆